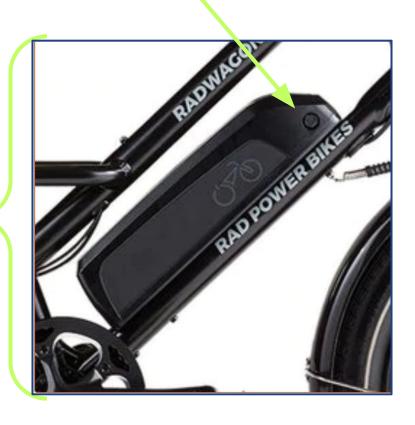

ar Light

operated from the display



**f**un **o**pportunity **r**espect

Press and hold **mode button** to turn on/off.



Press
up/down
arrow
buttons to
change pedal
assist level.

**Left Handle** 

Push the **up arrow and mode button at the same time** to activate the front headlight, the taillight, the brake light.



**Right Handle** 

Press + button to shift gears "up" (harder to pedal, good for downhill). Press lever to shift gears "down" (easier to pedal, good for uphill).

Twist downwards to engage throttle.

# **CHARGING & BATTERY**

## **Screen Display**

2: Trip Distance & Odometer. Use mode button to switch between odometer and trip distance.

1: Battery level



3: Current
Speed

**4: Pedal assist level (0-5).** Press up/down arrows to change level.

### **Charging port**