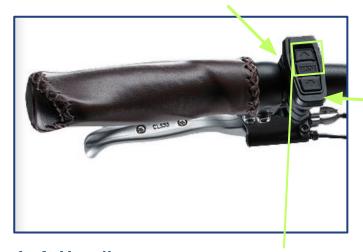

### 5 E-Bike Speeds:

Up/down arrow buttons on the left handle

### 7 Gears - Rear Hub Only

Right handle

### **Throttle**

Right handle

**Left Handle** 

Push the **up arrow and mode button at the same time** to activate the front headlight, the taillight, the brake light.

**Right Handle** 

Press + button to shift gears "up" (harder to pedal, good for downhill). Press lever to shift gears "down" (easier to pedal, good for uphill).

Twist downwards to engage throttle.