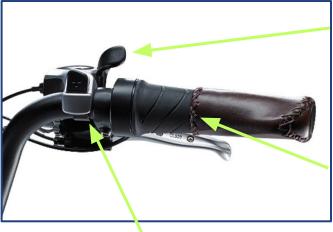

### 7 Gears - Rear Hub Only

Right handle

### **Throttle**

Right handle

**Left Handle** 

Push the **up arrow and mode button at the same time** to activate the front headlight, the taillight, the brake light.

**Right Handle** 

Press + button to shift gears "up" (harder to pedal, good for downhill). Press lever to shift gears "down" (easier to pedal, good for uphill).

Twist downwards to engage throttle.