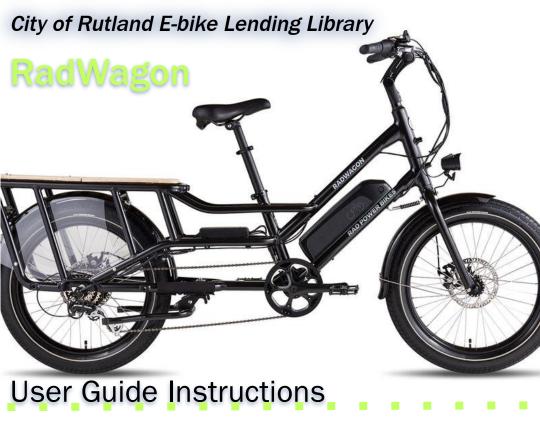

### Minimum Rider Height:

5' 1"

### **Maximum Speed:**

20 mph

### **Estimated Range:**

24-45+ miles