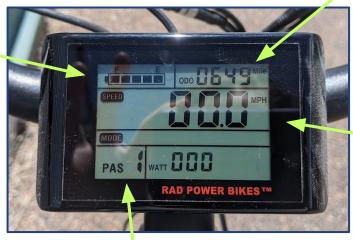

## **Screen Display**

2: Trip Distance & Odometer. Use mode button to switch between odometer and trip distance.

1: Battery level

3: Current
Speed

**4: Pedal assist level (0-5).** Press up/down arrows to change level.