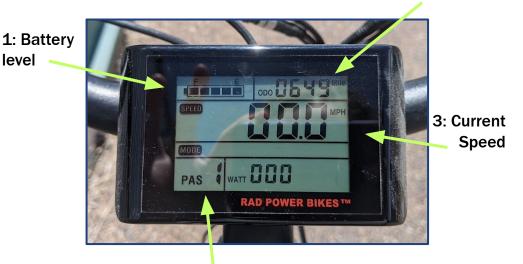

## **Right Handle**

Press + button to shift gears "up" (harder to pedal, good for downhill).

2: Trip Distance & Odometer. Use mode button to switch between odometer and trip distance.

4: Pedal assist level (0-5). Press up/down arrows to change level.

level

**Charging port**