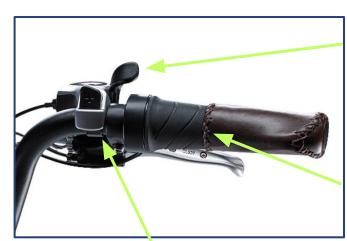

7 Gears - Rear Hub Only Right handle

Throttle Right handle

Front LED Headlight & Integrated Rear Light operated from the display

## Left Handle

Push the **up arrow and mode button at the same time** to activate the front headlight, the taillight, the brake light.

Press lever to shift gears "down" (easier to pedal, good for uphill).

Twist downwards to engage throttle.