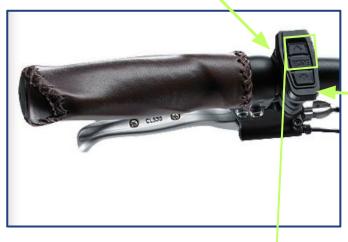

## Press and hold **mode button** to turn on/off.

Press up/down arrow buttons to change pedal assist level.

## Left Handle

Push the **up arrow and mode button at the same time** to activate the front headlight, the taillight, the brake light.

Press lever to shift gears "down" (easier to pedal, good for uphill).

## **Right Handle**

Press + button to shift gears "up" (harder to pedal, good for downhill).

2: Trip Distance & Odometer. Use mode button to switch between odometer and trip distance.

4: Pedal assist level (0-5). Press up/down arrows to change level.