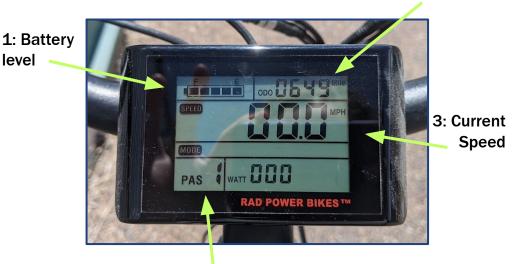

## **Right Handle**

Press + button to shift gears "up" (harder to pedal, good for downhill).

2: Trip Distance & Odometer. Use mode button to switch between odometer and trip distance.

4: Pedal assist level (0-5). Press up/down arrows to change level.