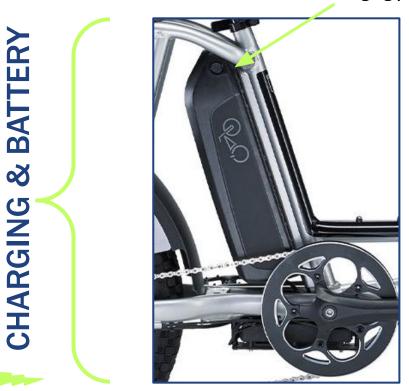

p/down arrow buttons on the left handle

7 Gears - Rear Hub Only Right handle

Throttle Right handle

Front LED Headlight & Integrated Rear Light operated from the display



## Press and hold **mode button** to turn on/off.



Press up/down arrow buttons to change pedal assist level.

## Left Handle

Push the **up arrow and mode button at the same time** to activate the front headlight, the taillight, the brake light.



Press lever to shift gears "down" (easier to pedal, good for uphill).

Twist downwards to engage throttle.

## **Right Handle**

Press + button to shift gears "up" (harder to pedal, good for downhill).



2: Trip Distance & Odometer. Use mode button to switch between odometer and trip distance.



4: Pedal assist level (0-5). Press up/down arrows to change level.

level



**Charging port**