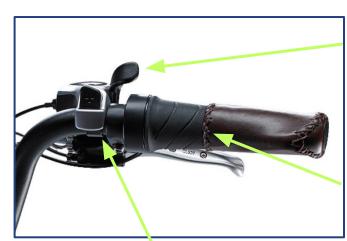

## **Right Handle**

Press + button to shift gears "up" (harder to pedal, good for downhill).

2: Trip Distance & Odometer. Use mode button to switch between odometer and trip distance.

4: Pedal assist level (0-5). Press up/down arrows to change level.

level

**Charging port**