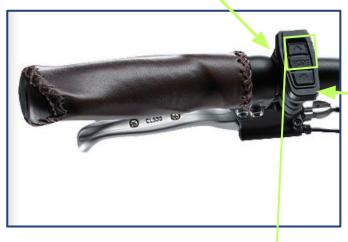

## Press and hold **mode button** to turn on/off.

Press up/down arrow buttons to change pedal assist level.

## Left Handle

Push the **up arrow and mode button at the same time** to activate the front headlight, the taillight, the brake light.

Press lever to shift gears "down" (easier to pedal, good for uphill).

Twist downwards to engage throttle.