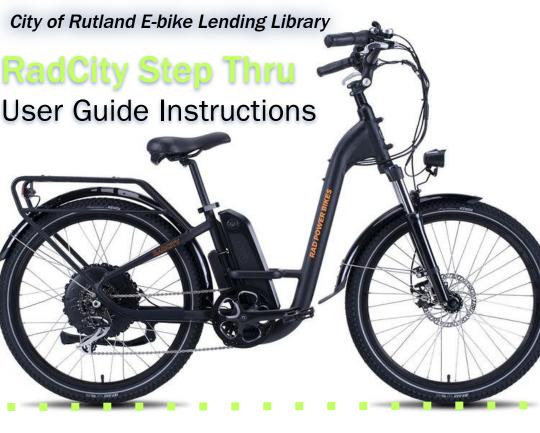

## SPECS

Minimum Rider Height: 4' 10" Maximum Rider Height: 6' 0"

Maximum Speed: 20 mph

Estimated Range: 25-45 miles

**5 E-Bike Speeds:** Up/down arrow buttons on the left handle

7 Gears - Rear Hub Only Right handle

Throttle Right handle

Front LED Headlight & Integrated Rear Light operated from the display